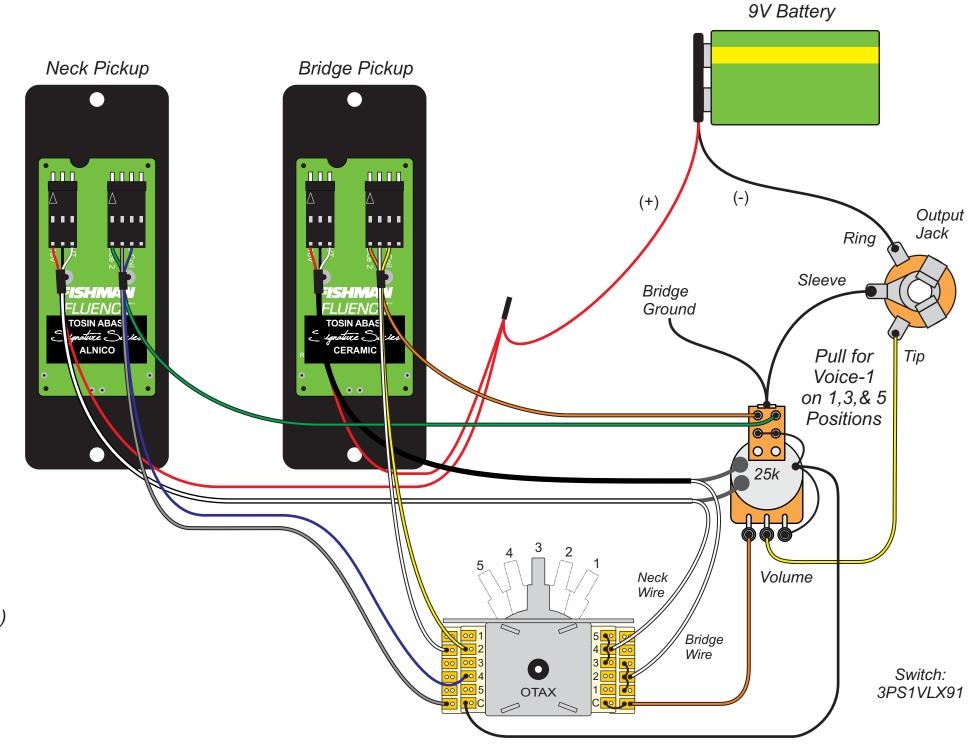

## **FISHMAN** FLUENCE

## Tosin Abasi Signature 6, 7, & 8 String Pickup Set - Rev2

Tosin Abasi Preffered Wiring Diagram

## Notes:

- 1. Voice-3 (single coil mode) over rides the Voice-1/Voice-2 selection.
- 2. For Rev2, the NCO & SCO (North Coil Out & South Coil Out) contacts are accessed from the 4-pin connectors. (vs. Solder Pads on Rev1) The grey wire is the Neck NCO and the white wire is the Bridge SCO.
- 3. Pickup selector switch shown is Otax model 3PS1VLX91 (4-pole, 5-way).

## Switch Positions:

- 1. Bridge Humbucker (Voice-1 or 2 selectable)
- 2. Bridge & Neck Inner Coils (Bridge Voice-3)
- 3. Bridge & Neck Humbucker (Voice-1 or 2 selectable)
- 4. Neck Outer Coil (Voice-3)
- 5. Neck Humbucker (Voice-1 or 2 selectable)

**CAUTION!** Excessive pressure may puncture the battery. Isolate all components during installation to eliminate shorting or risk of fire.