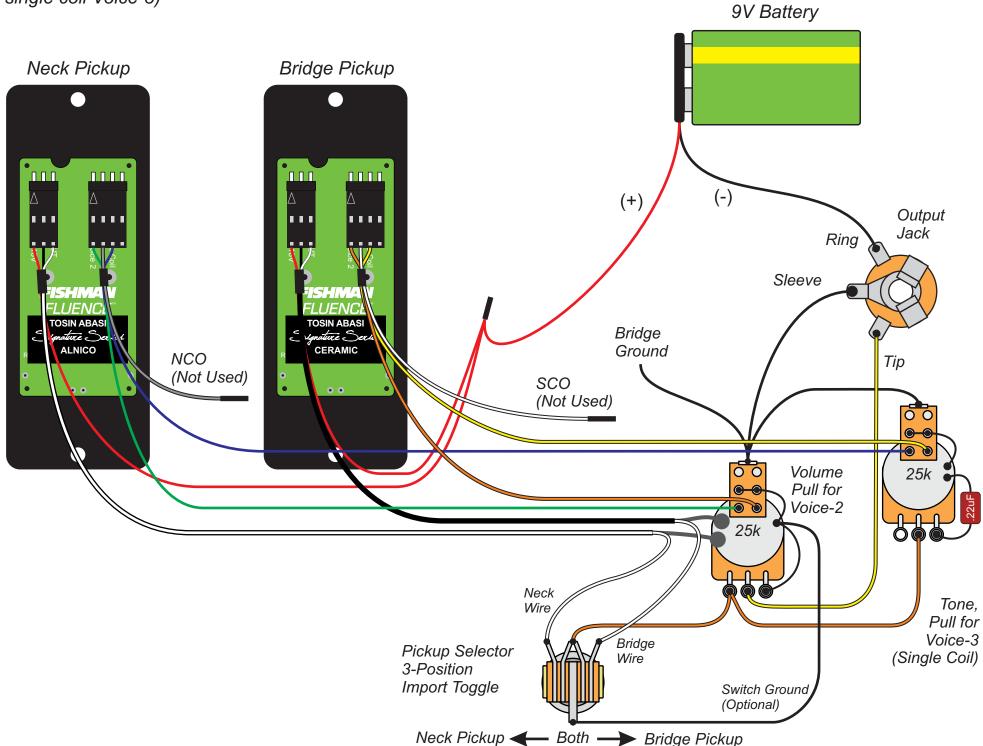

## **FISHMAN** FLUENCE

## Tosin Abasi Signature 6, 7, & 8 String Pickup Set - Rev2

1xVolume (pull for humbucker Voice-2), 1xTone (pull for single coil Voice-3)

## Notes:

- 1. Voice-3 (single coil mode) over rides the Voice-1/Voice-2 selection.
- 2. Although not used in this diagram, For Rev2 the NCO & SCO (North Coil Out & South Coil Out) contacts are accessed from the 4-pin connectors via the grey and white wires. (On Rev1 they were accessed via solder pads.)

**CAUTION!** Excessive pressure may puncture the battery. Isolate all components during installation to eliminate shorting or risk of fire.