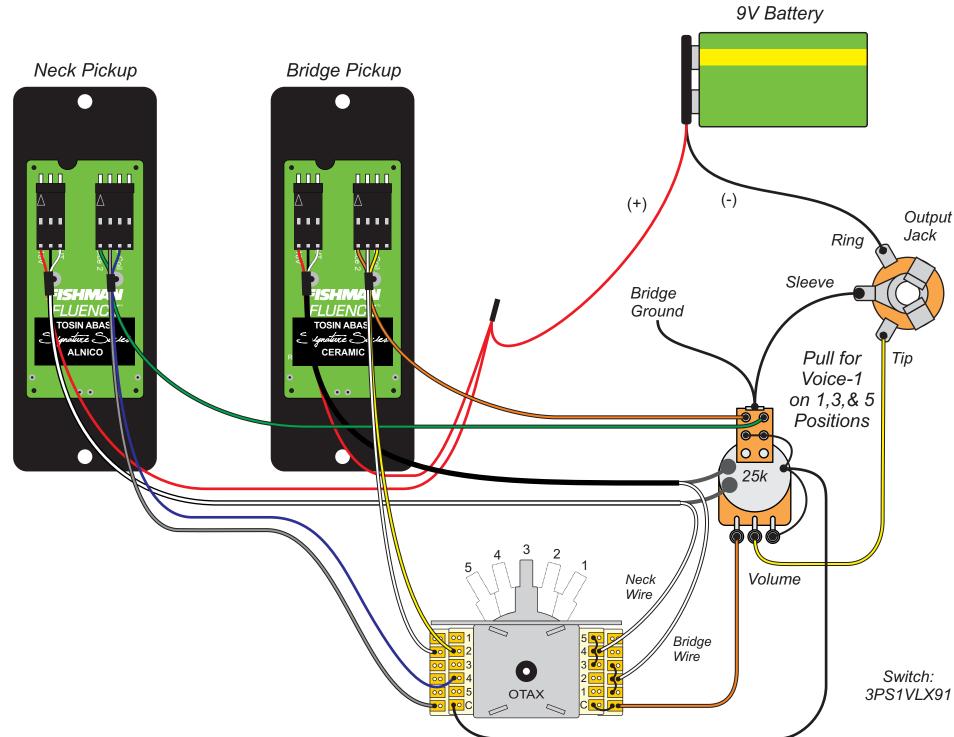

## **FISHMAN** FLUENCE<sup>™</sup> Tosin Abasi Signature 6, 7, & 8 String Pickup Set - Rev2 Tosin Abasi Preffered Wiring Diagram

Notes:

Switch Positions:

4. Neck Outer Coil (Voice-3)

1. Voice-3 (single coil mode) over rides the Voice-1/Voice-2 selection.

2. For Rev2, the NCO & SCO (North Coil Out & South Coil Out) contacts are accessed from the 4-pin connectors. (vs. Solder Pads on Rev1) The grey wire is the Neck NCO and the white wire is the Bridge SCO.

3. Pickup selector switch shown is Otax model 3PS1VLX91 (4-pole, 5-way).

1. Bridge Humbucker (Voice-1 or 2 selectable)

2. Bridge & Neck Inner Coils (Bridge Voice-3)

5. Neck Humbucker (Voice-1 or 2 selectable)

3. Bridge & Neck Humbucker (Voice-1 or 2 selectable)

**CAUTION!** Excessive pressure may puncture the battery. Isolate all components during installation to eliminate shorting or risk of fire.