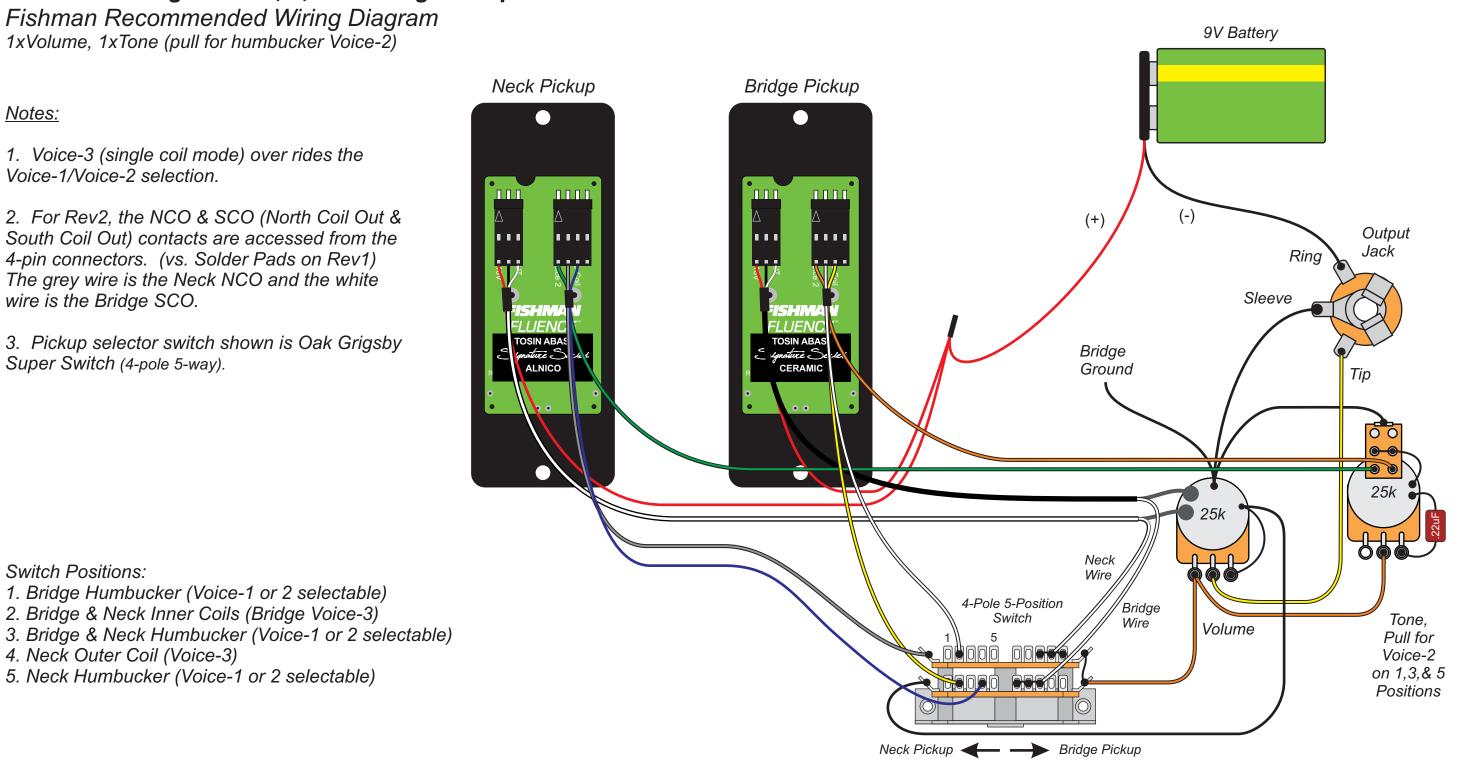

## **FISHMAN** FLUENCE<sup>TT</sup> Tosin Abasi Signature 6, 7, & 8 String Pickup Set - Rev2

Fishman Recommended Wiring Diagram

1xVolume, 1xTone (pull for humbucker Voice-2)

## Notes:

Switch Positions:

4. Neck Outer Coil (Voice-3)

1. Voice-3 (single coil mode) over rides the Voice-1/Voice-2 selection.

2. For Rev2, the NCO & SCO (North Coil Out & South Coil Out) contacts are accessed from the 4-pin connectors. (vs. Solder Pads on Rev1) The grey wire is the Neck NCO and the white wire is the Bridge SCO.

3. Pickup selector switch shown is Oak Grigsby Super Switch (4-pole 5-way).

1. Bridge Humbucker (Voice-1 or 2 selectable)

2. Bridge & Neck Inner Coils (Bridge Voice-3)

5. Neck Humbucker (Voice-1 or 2 selectable)