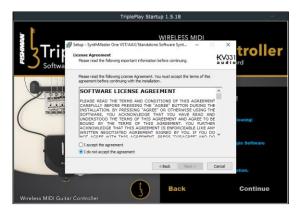

Double-clicking the **TriplePlay Startup** application will launch the installer.

Click on the **Install TriplePlay & SynthMaster** option to install the TriplePlay utility and Synthmaster VST.

The first installation will be of SynthMaster. **Accept the License Agreement**, and follow the other prompts, clicking next where applicable.

Next will be the installation for the TriplePlay software. **Accept the License Agreement**, and follow the other prompts, clicking next where applicable.

The following prompt will be for installing the Legacy Patch Library. <a href="DO NOT">DO NOT</a> install this library unless you are a TriplePlay owner who had the Legacy software installed prior to 2020.