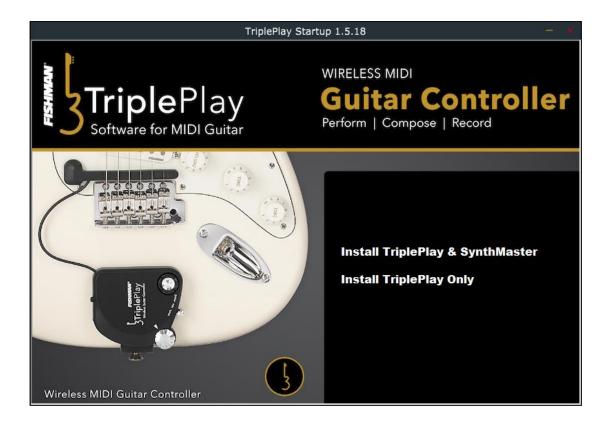

Double-clicking the **TriplePlay Startup** application will launch the installer.

Click on the **Install TriplePlay & SynthMaster** option to install the TriplePlay utility and Synthmaster VST.

The first installation will be of SynthMaster. **Accept the License Agreement**, and follow the other prompts, clicking next where applicable.