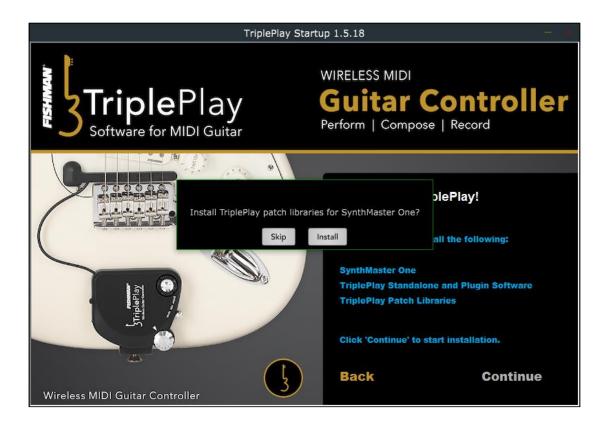

Otherwise **Skip** this Legacy Patch installation.

**Install** the Patch Libraries for SynthMaster One.

Once the SynthMaster Patch Libraries are installed, the installation will be complete. Now you are ready to launch the TriplePlay software for the first time.