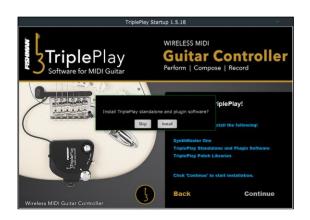

Double-clicking the **TriplePlay Startup** application will launch the installer.

Click on the **Install TriplePlay & SynthMaster** option to install the TriplePlay utility and Synthmaster VST.

The first installation will be of SynthMaster. **Accept the License Agreement**, and follow the other prompts, clicking next where applicable.