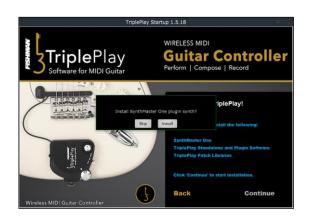

Double-clicking the **TriplePlay Startup** application will launch the installer.

Click on the **Install TriplePlay & SynthMaster** option to install the TriplePlay utility and Synthmaster VST.

The first installation will be of SynthMaster. **Accept the License Agreement**, and follow the other prompts, clicking next where applicable.