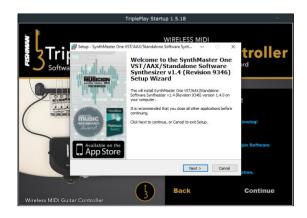

Double-clicking the **TriplePlay Startup** application will launch the installer.

Click on the **Install TriplePlay & SynthMaster** option to install the TriplePlay utility and Synthmaster VST.

The first installation will be of SynthMaster. **Accept the License Agreement**, and follow the other prompts, clicking next where applicable.