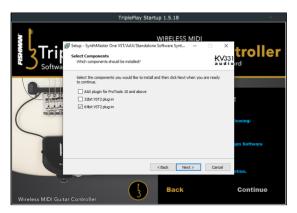

Double-clicking the **TriplePlay Startup** application will launch the installer.

Click on the **Install TriplePlay & SynthMaster** option to install the TriplePlay utility and Synthmaster VST.

The first installation will be of SynthMaster. **Accept the License Agreement**, and follow the other prompts, clicking next where applicable.

Next will be the installation for the TriplePlay software. **Accept the License Agreement**, and follow the other prompts, clicking next where applicable.

The following prompt will be for installing the Legacy Patch Library. <a href="DO NOT">DO NOT</a> install this library unless you are a TriplePlay owner who had the Legacy software installed prior to 2020.