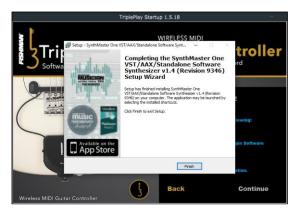

Otherwise **Skip** this Legacy Patch installation.

**Install** the Patch Libraries for SynthMaster One.

Once the SynthMaster Patch Libraries are installed, the installation will be complete. Now you are ready to launch the TriplePlay software for the first time.