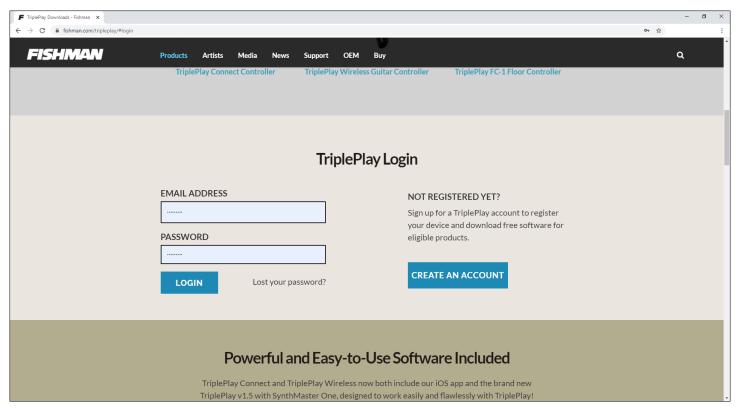

Start by going to <a href="https://www.fishman.com/tripleplay/">https://www.fishman.com/tripleplay/</a>. If you already have an account, you can Login. Otherwise, you will need to create one.

Once you Login, you will be redirected to the TriplePlay Downloads Page. Click on the **Tripleplay 1.5 With SynthMaster Installer** for Windows or Mac.