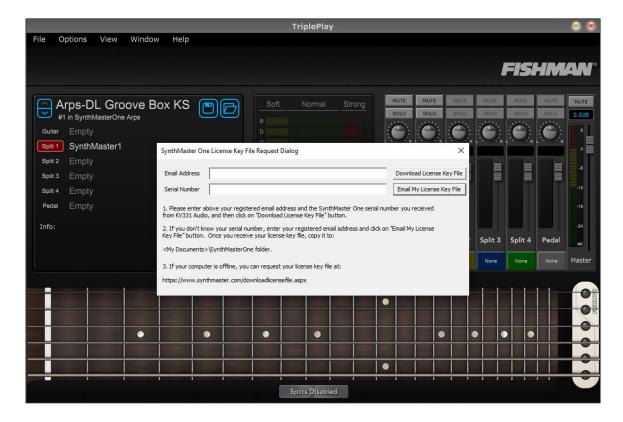

Once you launch the TriplePlay software, and select a Synthmaster Patch, you will be prompted to enter your **Email Address** and **Synthmaster Serial Number**. This number can be copied from the

TriplePlay downloads page of our website.