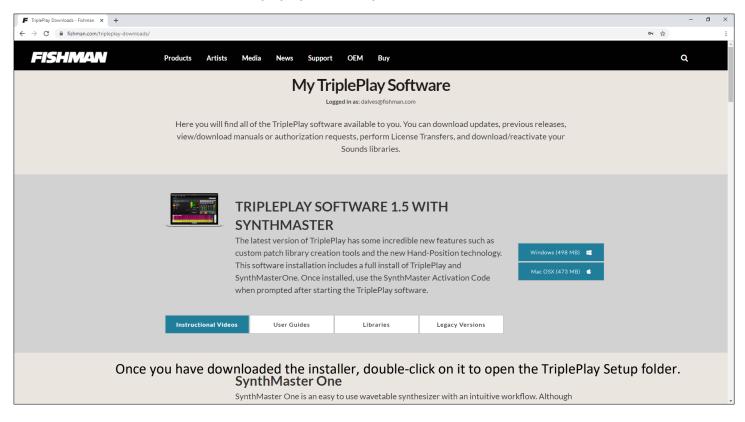

Start by going to <a href="https://www.fishman.com/tripleplay/">https://www.fishman.com/tripleplay/</a>. If you already have an account, you can Login. Otherwise, you will need to create one.

Once you Login, you will be redirected to the TriplePlay Downloads Page. Click on the **Tripleplay 1.5 With SynthMaster Installer** for Windows or Mac.

Once you launch the TriplePlay software, and select a Synthmaster Patch, you will be prompted to enter your **Email Address** and **Synthmaster Serial Number**. This number can be copied from the

TriplePlay downloads page of our website.