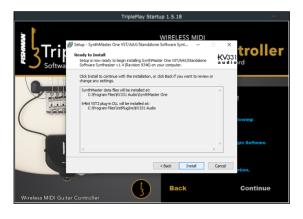

Otherwise **Skip** this Legacy Patch installation.

**Install** the Patch Libraries for SynthMaster One.

Once the SynthMaster Patch Libraries are installed, the installation will be complete. Now you are ready to launch the TriplePlay software for the first time.