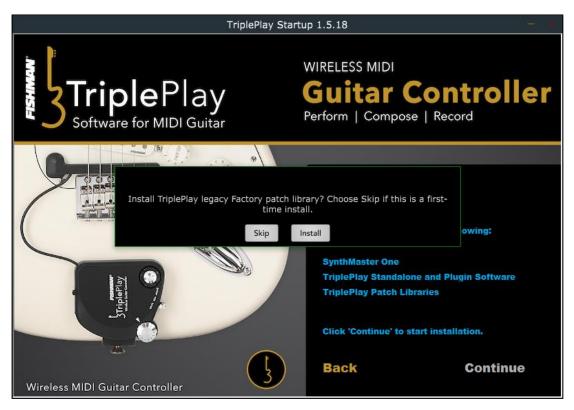

Next will be the installation for the TriplePlay software. **Accept the License Agreement**, and follow the other prompts, clicking next where applicable.

The following prompt will be for installing the Legacy Patch Library. <a href="DO NOT">DO NOT</a> install this library unless you are a TriplePlay owner who had the Legacy software installed prior to 2020.

Otherwise **Skip** this Legacy Patch installation.

**Install** the Patch Libraries for SynthMaster One.

Once the SynthMaster Patch Libraries are installed, the installation will be complete. Now you are ready to launch the TriplePlay software for the first time.